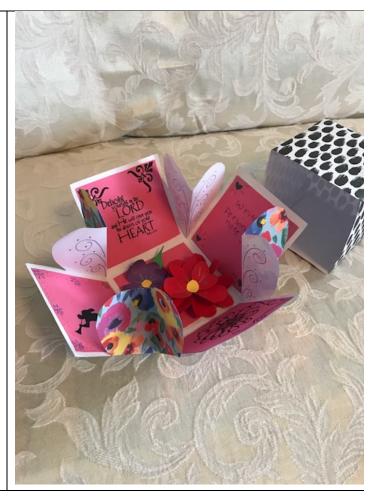

#### **Craft: Exploding Gift Box**

#### Ward: Westminster

Project Description: In this class you will use construction paper to make a box that opens and fans out with cute decorations hidden inside. This idea can be used for almost any occasion – Christmas, Birthdays, Visiting Teaching, etc.

#### Cost: \$2

Limit to Kits/Crafts you may order: no Supplies to bring: Scissors and a ruler Length of time to complete: 30-45 minutes Time class will be offered: 6:00 to midnight

Will a kit be available to those who do not attend? yes