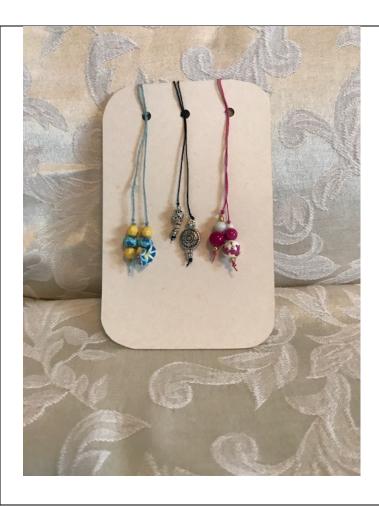

#### **Craft: Beaded Bookmark**

Stake

Project Description: In this class you will make a bookmark using a fine string and beads.

#### Cost: \$2.50 per bookmark

Limit to Kits/Crafts you may order: no Supplies to bring: none

Length of time to complete: 30 minutes Time class will be offered: 6:00 to midnight

Will a kit be available to those who do not attend? Supplies purchased for class will be provided, but you must attend to get the instructions.

Additional Comments: A variety of colors will be available that night for you to choose from.