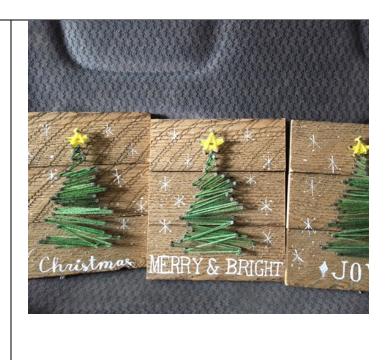

#### **Craft: String Christmas Tree Plaque**

#### Ward: McFadden

Project Description: In this class you will hammer in nails then wrap yarn around to create a star and Christmas tree. Snowflakes and words can be added to create some interest.

#### Cost: \$5

Limit to Kits/Crafts you may order: no Supplies to bring: hammer Length of time to complete: approx. 1 hour Time class will be offered: 6:00 to midnight

Will a kit be available to those who do not attend? yes