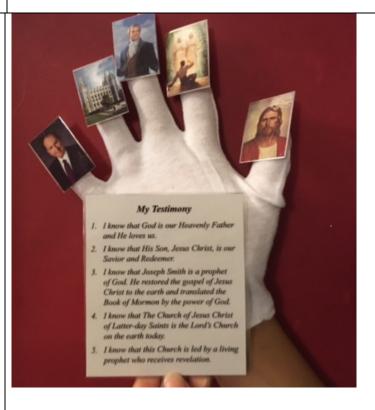

#### **Craft: Testimony Glove**

Ward: McFadden

Project Description: In this class you will cut out and laminate 5 pictures, then attach Velcro and pictures to the glove.

## Cost: \$1-child (small) and \$1.50-adult (large)

Limit to Kits/Crafts you may order: no Supplies to bring: none Length of time to complete: 10-15 minutes Time class will be offered: 6:00 to

Time class will be offered: 6:00 to midnight