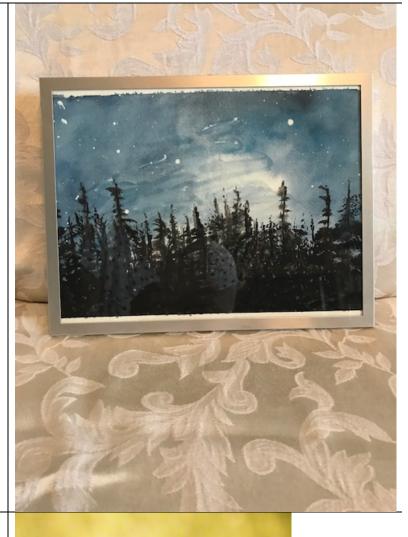

#### **Craft: Water coloring**

#### Ward: Bolsa Chica

Project Description: In this class you will learn how to do basic water coloring and make picture shown

#### Cost: \$1

Limit to Kits/Crafts you may order: no Supplies to bring: none Length of time to complete: 30 minutes Time class will be offered: 6:00 to midnight

Will a kit be available to those who do not attend? no Additional comments: Picture frame is not included