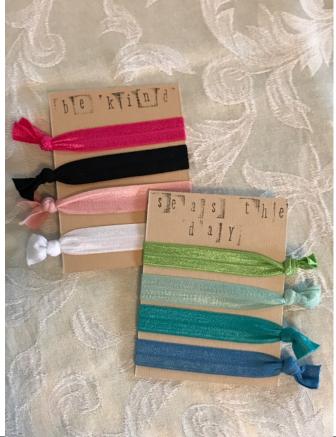

Craft: Hair Tie

#### Ward: Goldenwest YSA

Project Description: In this class you will make hair ties out of colored elastic. A cardboard cutout will be provided you can stamp with your choice of words.

#### Cost: \$1.50/board with 4 ties

Limit to Kits/Crafts you may order: no Supplies to bring: none Length of time to complete: 5-10 minutes

Time class will be offered: 6:00 to midnight

Will a kit be available to those who do not attend? yes

Additional comments: Colors of ties and stamps will vary. Choose color preferences for ties on order form.