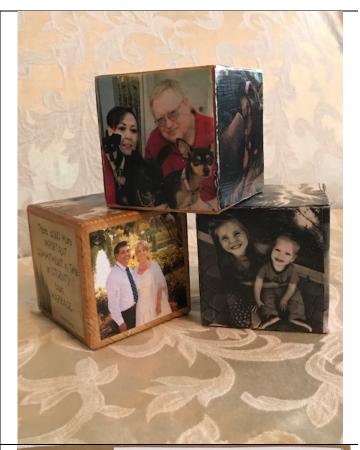

#### Craft: Photo Cube

#### Ward: Beach

Project Description: In this class you will glue your own photos to a 3  $^{1/2}$  inch cube.

#### Cost: \$4

Limit to Kits/Crafts you may order: no Supplies to bring: Bring six (6) photos to attach. Photos should be able to fit a 3.5 inch square or smaller, and can be printed on regular or photo paper.