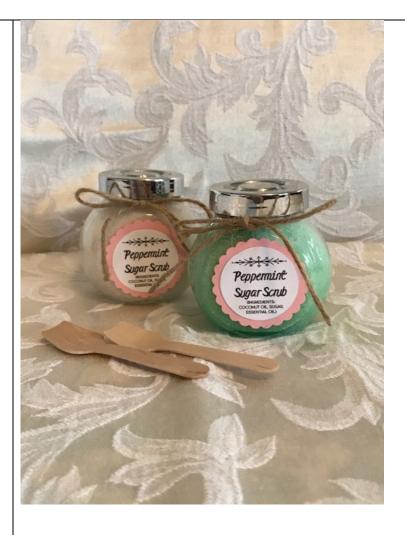

#### **Craft: Facial Scrub**

#### Ward: Ocean View

Project Description: In this class you will fill a 5 oz. decorative jar with a pre-stirred mixture of coconut oil, sugar, and a DoTerra oil – peppermint, orange, lavender, or lemon (you'll decide that night). Food coloring may be added to give the scrub a pastel color. The jar will be wrapped in twine with a bow. A tiny wooden spoon will be provided. You will stamp out a flower from construction paper, glue a label on the flower, and attach it to the jar.

#### Cost: \$5

Limit to Kits/Crafts you may order: no Supplies to bring: none Length of time to complete: 20-30 minutes Time class will be offered: 6:00 to midnight

Will a kit be available to those who do not attend? supplies only