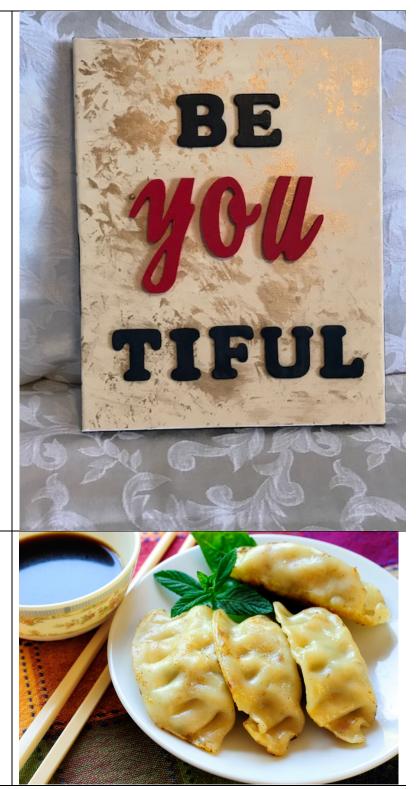

#### Craft: Be-YOU-tiful Plaque

#### Ward: Beach

Project Description: In this class you will paint a canvas and the wooden letters -Be-You-tiful, then glue the letters to the canvas.

#### Cost: \$15

Limit to Kits/Crafts you may order: no Supplies to bring: Bring any specific paint colors or embellishments if desired Length of time to complete: 2 hours Time class will be offered: 6:00 to midnight

Will a kit be available to those who do not attend? yes

Additional comments: You can pick up the kit and complete at home if you would like.

#### **Demo: Pot Stickers**

Ward: Ocean View Project Description: Mary Seals will demonstrate how to make authentic pot stickers from scratch.

**Cost: Free** Time class will be offered: 6:30 – 7:30 p.m.