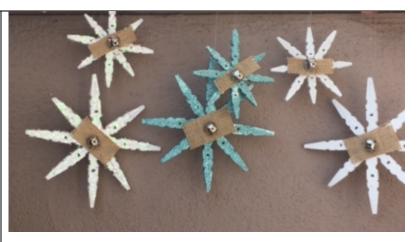

#### **Craft: Clothespin stars**

#### Ward: McFadden

Project Description: In this class you will take apart 8 clothespins and glue them together. After they dry you will paint them and embellish the star.

#### Cost: \$2 for small or large

Limit to Kits/Crafts you may order: no Supplies to bring: you may bring your own embellishments if desires Length of time to complete: 1 hour (drying time included) Time class will be offered: 6:00 to midnight

Will a kit be available to those who do not attend? yes Additional comments: Generic embellishments will be provided. Feel free to bring anything you'd like to decorate your star with.