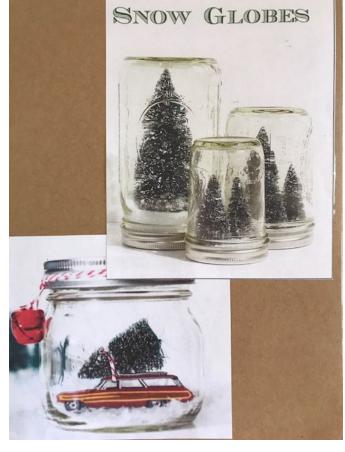

#### Craft: Mason Jar Snow Globe

#### Ward: Huntington Beach

Project Description: You will create a wintery scene inside a mason jar (single or grouping). There is no water in these snow globes, just the tree and/or figurine and "snow".

Will a kit be available to those who do not attend: yes

Additional Comments: Figurines in snow globes may vary from the picture