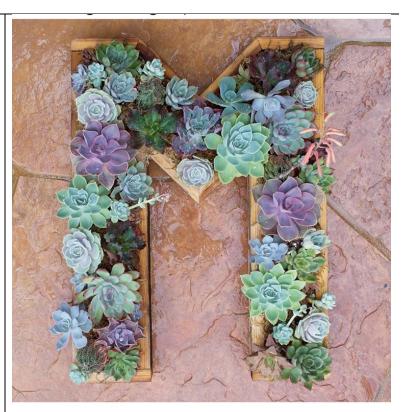

#### Craft name: Succulent Monogram

#### Ward: Westminster

Project description: You will create a handcrafted, beautiful, one-of-a-kind succulent arrangement with real succulents! You will use a variety of plants, pebbles, and moss to create your own masterpiece. You will get to choose the letter wood frame you would like on the order form. The wood frame, soil, moss, pebbles, succulents will all be provided for you. No green thumb is needed. It is easy and fun! We will have a very knowledgeable teacher helping us, who will also give tips and tricks to keep your new arrangement thriving.

#### Cost: \$20

Limit to crafts: 1 per person Supplies to bring: gardening gloves (if you don't want to get soil on your hands)

Length of time to complete: 40 mins Time the craft will be offered: 6-10pm (this class will not be offered the whole night!)

Will a kit be available to those who do not attend: supplies only Additional comments: If you are unable to attend that night you must make arrangements for your plants to be picked up.