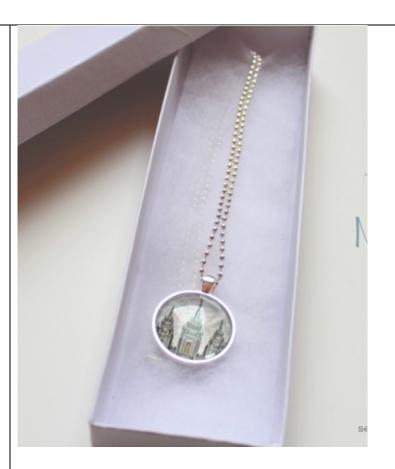

#### **Craft: Temple Necklaces**

#### Ward: McFadden

Project Description: In this class you will put together a simple pendant necklace using a temple picture, mod-podge, a clear stone, and the jewelry pieces. They are simple and quick to make. You may choose from 4 temples: Newport Beach, Salt Lake City, Los Angeles, or San Diego.

#### Cost: \$2

Limit to Kits/Crafts you may order: no Supplies to bring: Scissors Length of time to complete: 20-30 minutes Time class will be offered: 6:00 to midnight

Will a kit be available to those who do not attend? Yes