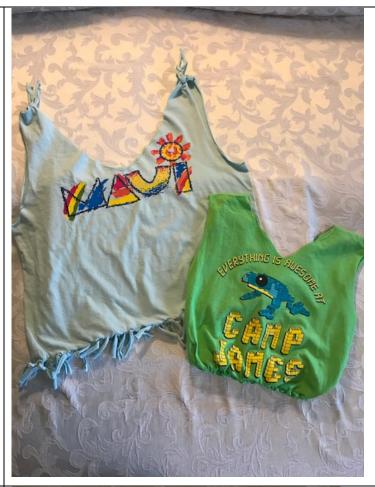

#### Craft: No Sew T-shirt bag

#### Ward: Beach

Project Description: Using just scissors you will turn an old (or new) T-shirt into a tote bag.

#### Cost: Free, but bring a T-shirt

Limit to Kits/Crafts you may order: no Supplies to bring: Bring old T-shirts; medium to large work best. Length of time to complete: 30 minutes Time class will be offered: 6:00 to midnight

Will a kit be available to those who do not attend? no kit necessary

Additional comments: There will be some extra T-shirts available for people who don't bring one and want to make the tote bag. If you sign up for this class please plan to bring your own T-shirt(s).